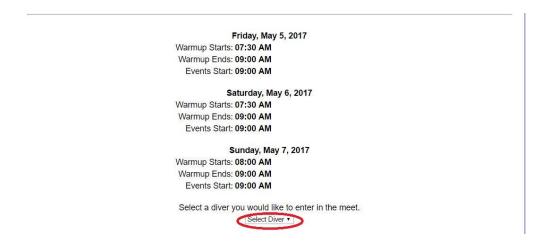

## Select the diver from the drop down menu

This will enable the check boxes for the events your diver is eligible for, check the events your diver will compete, click continue to enter the dive sheet

Enter dive sheet and the last part of the process is entering the credit card information so the meet fees can be paid for