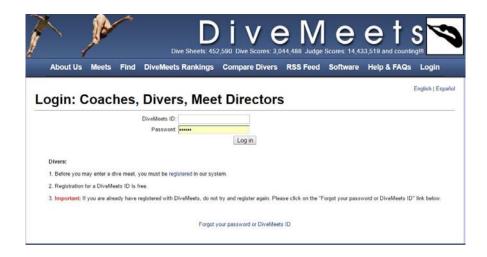

## Log In

To register for any meet, you should log in to the website, and then click on the meet you wish to register from the pool deck page of the DM profile.