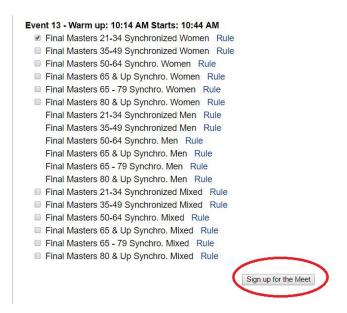

## Select the diver from the drop down menu

This will enable the check boxes for the events your diver is eligible for, check the events your diver will compete, click continue to enter the dive sheet

Enter dive sheet and the last part of the process is entering the credit card information so the meet fees can be paid for