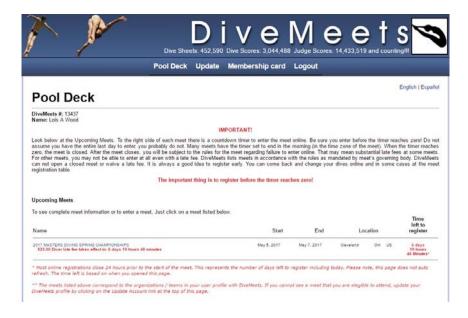

## Log In

To register for any meet, you should log in to the website, and then click on the meet you wish to register from the pool deck page of the DM profile.